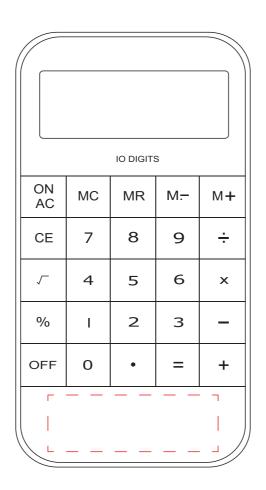

#### **Product Colour**

10 Digit Calculator 115mm x 58mm x 10mm Branding Method: Pad Printed